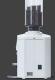

## DC TWO

**PERFECT CUT** Excellent extraction starts from the perfect cut. The 65 mm flat burrs, exclusively designed for espresso, provide an extremely precise cut.

**SIZE, CONTROL & PRECISION** Two different coffees in a compact space. Internal temperature under control at all times, thanks to a cooling fan.

**GRINDING GROUP** Equipped with a rotating burr holder system, which guarantees perfect parallelism between cutting parts and a uniform grind.

**VERSATILE** Different modes for each grinding unit: DC Two can work autonomously in Competition mode or work as part of the Grinder Control System.

## DC TWO

WHITE OAK 1-GR-DC-TW0-2-W0-230

WHITE WALNUT

1-GR-DC-TW0-2-WW-230

DYNAMIC WHITE

1-GR-DC-TW0-2-W-230

1-GR-DC-TW0-2-X-230

**DYNAMIC GREY** 