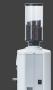

## DC TWO

**PERFECT CUT** Excellent extraction starts from the perfect cut. The 65 mm flat burrs, exclusively designed for espresso, provide an extremely precise cut.

**SIZE, CONTROL & PRECISION** Two different coffees in a compact space. Internal temperature under control at all times, thanks to a cooling fan.

**GRINDING GROUP** Equipped with a rotating burr holder system, which guarantees perfect parallelism between cutting parts and a uniform grind.

**VERSATILE** Different modes for each grinding unit: DC Two can work autonomously in Competition mode or work as part of the Grinder Control System.

## DC TWO

WHITE OAK 1-GR-DC-TW0-2-W0-230

WHITE WALNUT

1-GR-DC-TW0-2-WW-230

DYNAMIC WHITE

1-GR-DC-TW0-2-W-230

1-GR-DC-TW0-2-X-230

**DYNAMIC GREY** 