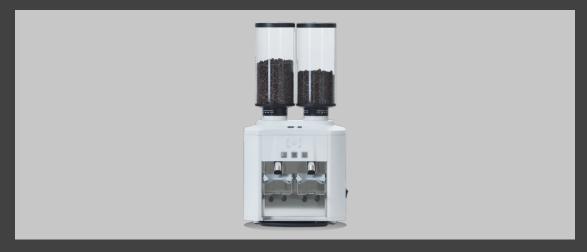

## DC TWO

**PERFECT CUT** Excellent extraction starts from the perfect cut. The 65 mm flat burrs, exclusively designed for espresso, provide an extremely precise cut.

**SIZE, CONTROL & PRECISION** Two different coffees in a compact space. Internal temperature under control at all times, thanks to a cooling fan.

**GRINDING GROUP** Equipped with a rotating burr holder system, which guarantees perfect parallelism between cutting parts and a uniform grind.

**VERSATILE** Different modes for each grinding unit: DC Two can work autonomously in Competition mode or work as part of the Grinder Control System.

| dimensions (w x h x d) | 319x630x300 mm             |
|------------------------|----------------------------|
| weight                 | 21 kg                      |
| grinding capacity      | approx. 4 g/sec            |
| hopper capacity        | 2 x 1000 g                 |
| max power              | 800 W                      |
| connected load         | 230/240 V, 115 V           |
| rotations per minute   | 1350 (200 V - 50 Hz) U/min |
| grinding disc ø        | 65 mm                      |