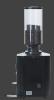

## DC TWO

**PERFECT CUT** Excellent extraction starts from the perfect cut. The 65 mm flat burrs, exclusively designed for espresso, provide an extremely precise cut.

**SIZE, CONTROL & PRECISION** Two different coffees in a compact space. Internal temperature under control at all times, thanks to a cooling fan.

**GRINDING GROUP** Equipped with a rotating burr holder system, which guarantees perfect parallelism between cutting parts and a uniform grind.

**VERSATILE** Different modes for each grinding unit: DC Two can work autonomously in Competition mode or work as part of the Grinder Control System.

| dimensions (w x h x d) | 319x630x300 mm             |
|------------------------|----------------------------|
| weight                 | 21 kg                      |
| grinding capacity      | approx. 4 g/sec            |
| hopper capacity        | 2 x 1000 g                 |
| max power              | 800 W                      |
| connected load         | 230/240 V, 115 V           |
| rotations per minute   | 1350 (200 V - 50 Hz) U/min |
| grinding disc ø        | 65 mm                      |