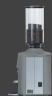

## DC TWO

**PERFECT CUT** Excellent extraction starts from the perfect cut. The 65 mm flat burrs, exclusively designed for espresso, provide an extremely precise cut.

**SIZE, CONTROL & PRECISION** Two different coffees in a compact space. Internal temperature under control at all times, thanks to a cooling fan.

**GRINDING GROUP** Equipped with a rotating burr holder system, which guarantees perfect parallelism between cutting parts and a uniform grind.

**VERSATILE** Different modes for each grinding unit: DC Two can work autonomously in Competition mode or work as part of the Grinder Control System.

## DC TWO

WHITE OAK 1-GR-DC-TW0-2-W0-230

WHITE WALNUT

1-GR-DC-TW0-2-WW-230

DYNAMIC WHITE

1-GR-DC-TW0-2-W-230

1-GR-DC-TW0-2-X-230

**DYNAMIC GREY** 