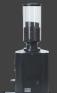

## DC TWO

**PERFECT CUT** Excellent extraction starts from the perfect cut. The 65 mm flat burrs, exclusively designed for espresso, provide an extremely precise cut.

**SIZE, CONTROL & PRECISION** Two different coffees in a compact space. Internal temperature under control at all times, thanks to a cooling fan.

**GRINDING GROUP** Equipped with a rotating burr holder system, which guarantees perfect parallelism between cutting parts and a uniform grind.

**VERSATILE** Different modes for each grinding unit: DC Two can work autonomously in Competition mode or work as part of the Grinder Control System.

| dimensions (w x h x d) | 319x630x300 mm             |
|------------------------|----------------------------|
| weight                 | 21 kg                      |
| grinding capacity      | approx. 4 g/sec            |
| hopper capacity        | 2 x 1000 g                 |
| max power              | 800 W                      |
| connected load         | 230/240 V, 115 V           |
| rotations per minute   | 1350 (200 V - 50 Hz) U/min |
| grinding disc ø        | 65 mm                      |