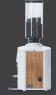

## DC TWO

**PERFECT CUT** Excellent extraction starts from the perfect cut. The 65 mm flat burrs, exclusively designed for espresso, provide an extremely precise cut.

**SIZE, CONTROL & PRECISION** Two different coffees in a compact space. Internal temperature under control at all times, thanks to a cooling fan.

**GRINDING GROUP** Equipped with a rotating burr holder system, which guarantees perfect parallelism between cutting parts and a uniform grind.

**VERSATILE** Different modes for each grinding unit: DC Two can work autonomously in Competition mode or work as part of the Grinder Control System.

## DC TWO

WHITE OAK 1-GR-DC-TW0-2-W0-230

WHITE WALNUT

1-GR-DC-TW0-2-WW-230

DYNAMIC WHITE

1-GR-DC-TW0-2-W-230

1-GR-DC-TW0-2-X-230

**DYNAMIC GREY** 