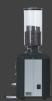

## DC TWO

**PERFECT CUT** Excellent extraction starts from the perfect cut. The 65 mm flat burrs, exclusively designed for espresso, provide an extremely precise cut.

**SIZE, CONTROL & PRECISION** Two different coffees in a compact space. Internal temperature under control at all times, thanks to a cooling fan.

**GRINDING GROUP** Equipped with a rotating burr holder system, which guarantees perfect parallelism between cutting parts and a uniform grind.

**VERSATILE** Different modes for each grinding unit: DC Two can work autonomously in Competition mode or work as part of the Grinder Control System.

| dimensions (w x h x d) | 319x630x300 mm             |
|------------------------|----------------------------|
| weight                 | 21 kg                      |
| grinding capacity      | approx. 4 g/sec            |
| hopper capacity        | 2 x 1000 g                 |
| max power              | 800 W                      |
| connected load         | 230/240 V, 115 V           |
| rotations per minute   | 1350 (200 V - 50 Hz) U/min |
| grinding disc ø        | 65 mm                      |