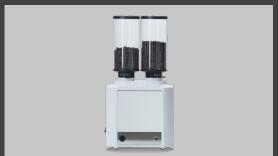

## DC TWO

**PERFECT CUT** Excellent extraction starts from the perfect cut. The 65 mm flat burrs, exclusively designed for espresso, provide an extremely precise cut.

**SIZE, CONTROL & PRECISION** Two different coffees in a compact space. Internal temperature under control at all times, thanks to a cooling fan.

**GRINDING GROUP** Equipped with a rotating burr holder system, which guarantees perfect parallelism between cutting parts and a uniform grind.

**VERSATILE** Different modes for each grinding unit: DC Two can work autonomously in Competition mode or work as part of the Grinder Control System.

| dimensions (w x h x d) | 319x630x300 mm             |
|------------------------|----------------------------|
| weight                 | 21 kg                      |
| grinding capacity      | approx. 4 g/sec            |
| hopper capacity        | 2 x 1000 g                 |
| max power              | 800 W                      |
| connected load         | 230/240 V, 115 V           |
| rotations per minute   | 1350 (200 V - 50 Hz) U/min |
| grinding disc ø        | 65 mm                      |