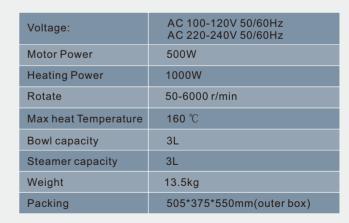

MULTIED-FUNCTIONAL Cooking Machine

| Voltage              | AC 100-120V 50/60Hz         |
|----------------------|-----------------------------|
|                      | AC 220-240V 50/60Hz         |
| Motor Power          | 500W                        |
| Heating Power        | 1000W                       |
| Rotate               | 40-5000 r/min               |
| Max heat Temperature | 160 ℃                       |
| Bowl capacity        | 5L                          |
| Steamer capacity     | 2.5L                        |
| Weight               | 9.3kg                       |
| Machine size         | 44.3*28*29CM                |
| Packing              | 54.5*37.8*35.5cm(outer box) |