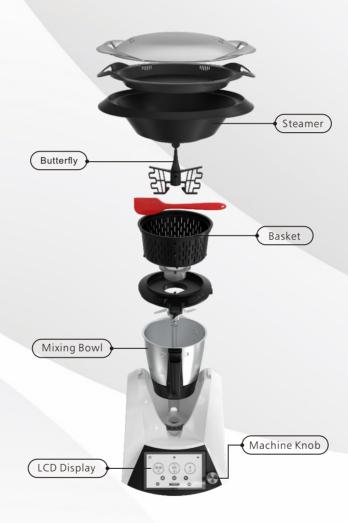

## TS-1

#### **THERMO COOKER**

Multi-level Cooking

Create And Share Your Own Recipes

# FUNCTION Display

7inch TFT