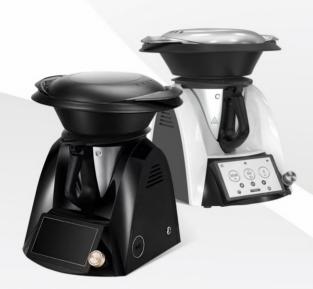

# TC-**7**B

#### FUNCTION Display

#### AUTOMATIC Cooking Machine

As long as the ingredients are added

7inch TFT

| Voltage              | AC/110V 60Hz/220V-240 50Hz |
|----------------------|----------------------------|
| Motor Power          | 500W                       |
| Heating Power        | 1000W                      |
| Max heat Temperature | 160 degrees                |
| Rotate               | 35-11000 r/min             |
| Bowl capacity        | 2L                         |
| Steamer              | 3L                         |
| Torque               | 2Nm                        |
| Four                 | 480seconds defout time     |
| Packing size         | 40*39*58CM(outer boxes)    |
| Machine size         | 30*25*43CM                 |
| GW                   | 12 1 KG                    |