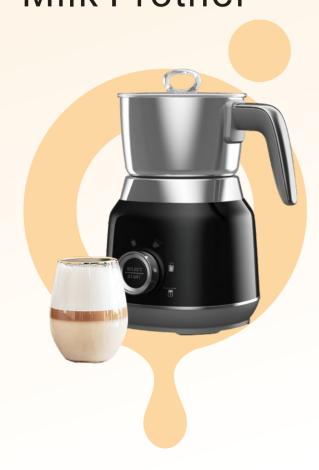

### MULTI FUNCTIONAL Milk Frother

One Click Whipping
Of Milk Foam

**Smooth Taste** 