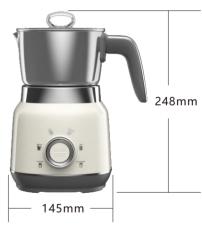

#### Multiple Modes Switch Freely

304 stainless steel material, detachable cup body, dishwasher safe, easy to clean

| Model No.               | MF01                                           |
|-------------------------|------------------------------------------------|
| Heating capacity (max.) | 400ml                                          |
| Bubble capacity (max.)  | 220ml                                          |
| Cup capacity (max.)     | 1000ml                                         |
| Temperature             | 60-70℃                                         |
| Speed                   | 800-3500 rpm                                   |
| Power                   | 550W                                           |
| Voltage                 | 110-120v 60Hz,<br>220-240V 50Hz (customizable) |