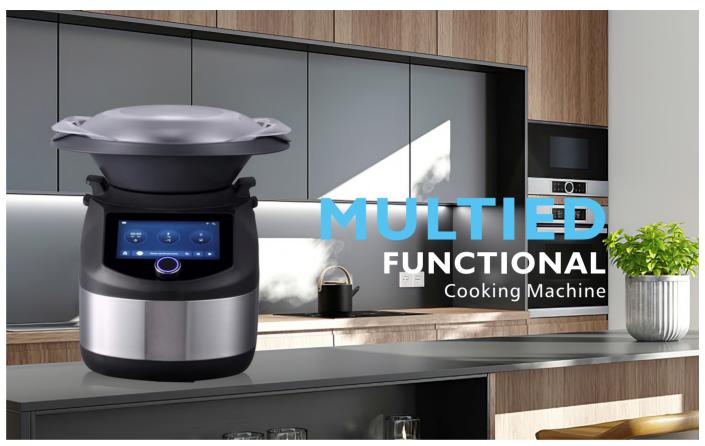

MULTIED-FUNCTIONAL Cooking Machine

| Voltage              | AC 100-120V 50/60Hz         |
|----------------------|-----------------------------|
|                      | AC 220-240V 50/60Hz         |
| Motor Power          | 500W                        |
| Heating Power        | 1000W                       |
| Rotate               | 40-5000 r/min               |
| Max heat Temperature | 160 ℃                       |
| Bowl capacity        | 5L                          |
| Steamer capacity     | 2.5L                        |
| Weight               | 9.3kg                       |
| Machine size         | 44.3*28*29CM                |
| Packing              | 54.5*37.8*35.5cm(outer box) |