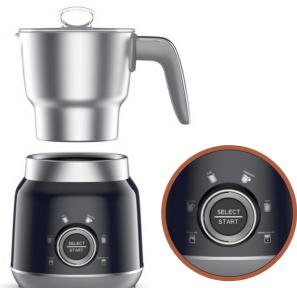

### MULTI FUNCTIONAL Milk Frother

One Click Whipping
Of Milk Foam

**Smooth Taste** 

#### Multiple Modes Switch Freely

304 stainless steel material, detachable cup body, dishwasher safe, easy to clean

| Model No.               | MF01                                           |
|-------------------------|------------------------------------------------|
| Heating capacity (max.) | 400ml                                          |
| Bubble capacity (max.)  | 220ml                                          |
| Cup capacity (max.)     | 1000ml                                         |
| Temperature             | 60-70℃                                         |
| Speed                   | 800-3500 rpm                                   |
| Power                   | 550W                                           |
| Voltage                 | 110-120v 60Hz,<br>220-240V 50Hz (customizable) |