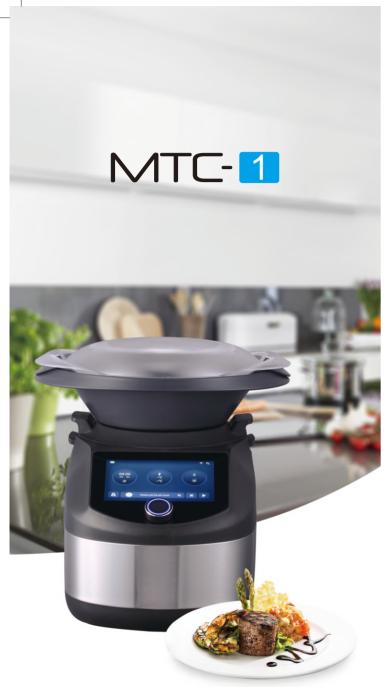

Wifi

APP

7inch TFT

| Voltage              | AC 100-120V 50/60Hz         |
|----------------------|-----------------------------|
|                      | AC 220-240V 50/60Hz         |
| Motor Power          | 500W                        |
| Heating Power        | 1000W                       |
| Rotate               | 40-5000 r/min               |
| Max heat Temperature | 160 ℃                       |
| Bowl capacity        | 5L                          |
| Steamer capacity     | 2.5L                        |
| Weight               | 9.3kg                       |
| Machine size         | 44.3*28*29CM                |
| Packing              | 54.5*37.8*35.5cm(outer box) |

Wifi

APP

7inch TFT