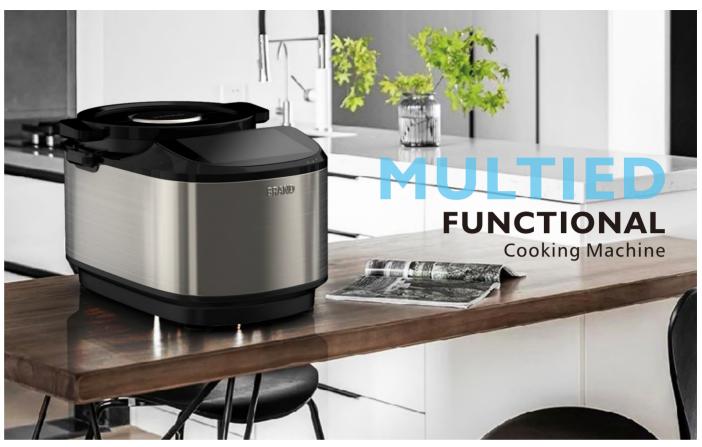

MULTIED-FUNCTIONAL Cooking Machine

| Voltage              | AC 100-120V 50/60Hz         |
|----------------------|-----------------------------|
|                      | AC 220-240V 50/60Hz         |
| Motor Power          | 500W                        |
| Heating Power        | 1000W                       |
| Rotate               | 40-5000 r/min               |
| Max heat Temperature | 160 ℃                       |
| Bowl capacity        | 5L                          |
| Steamer capacity     | 2.5L                        |
| Weight               | 9.3kg                       |
| Machine size         | 44.3*28*29CM                |
| Packing              | 54.5*37.8*35.5cm(outer box) |