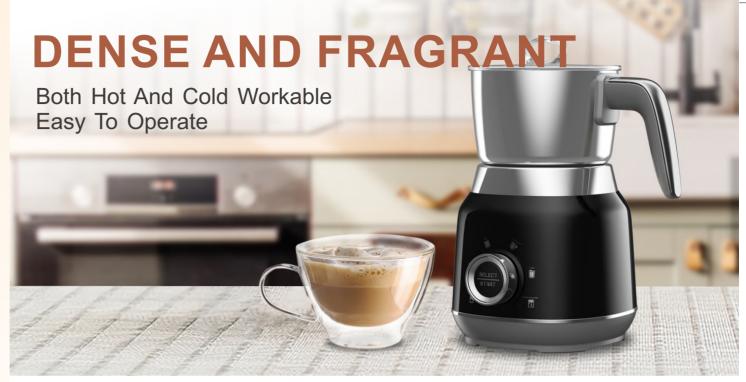

#### Multiple Modes Switch Freely

304 stainless steel material, detachable cup body, dishwasher safe, easy to clean

| Model No.               | MF01                                           |
|-------------------------|------------------------------------------------|
| Heating capacity (max.) | 400ml                                          |
| Bubble capacity (max.)  | 220ml                                          |
| Cup capacity (max.)     | 1000ml                                         |
| Temperature             | 60-70℃                                         |
| Speed                   | 800-3500 rpm                                   |
| Power                   | 550W                                           |
| Voltage                 | 110-120v 60Hz,<br>220-240V 50Hz (customizable) |