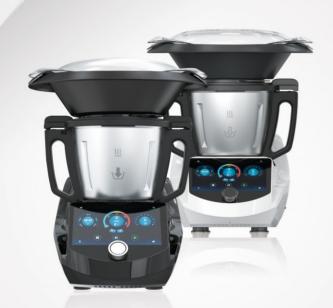

## TS-1

#### **THERMO COOKER**

Multi-level Cooking

Create And Share Your Own Recipes

# FUNCTION Display

7inch TFT