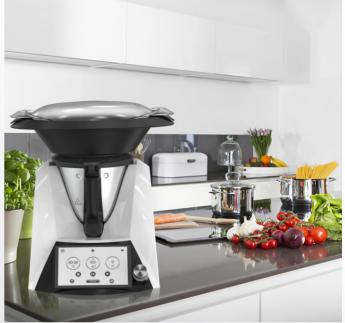

## TS-1

#### **THERMO COOKER**

Multi-level Cooking

Create And Share Your Own Recipes

# FUNCTION Display



















7inch TFT

# TC-**7**B

#### FUNCTION Display



#### AUTOMATIC Cooking Machine

As long as the ingredients are added









7inch TFT









| Voltage              | AC/110V 60Hz/220V-240 50Hz |
|----------------------|----------------------------|
| Motor Power          | 500W                       |
| Heating Power        | 1000W                      |
| Max heat Temperature | 160 degrees                |
| Rotate               | 35-11000 r/min             |
| Bowl capacity        | 2L                         |
| Steamer              | 3L                         |
| Torque               | 2Nm                        |
| Four                 | 480seconds defout time     |
| Packing size         | 40*39*58CM(outer boxes)    |
| Machine size         | 30*25*43CM                 |
| GW                   | 12 1 KG                    |



MULTIED-FUNCTIONAL Cooking Machine











| Voltage              | AC 100-120V 50/6