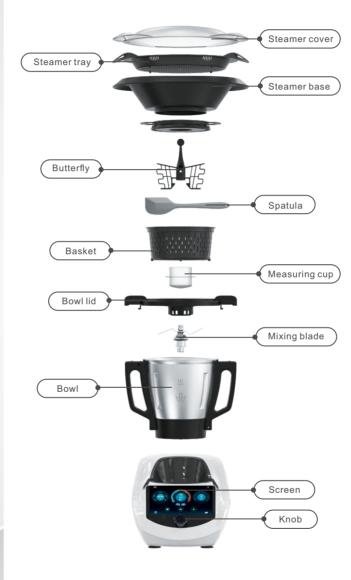

MULTIED-FUNCTIONAL Cooking Machine

| Voltage              | AC 100-120V 50/60Hz         |
|----------------------|-----------------------------|
|                      | AC 220-240V 50/60Hz         |
| Motor Power          | 500W                        |
| Heating Power        | 1000W                       |
| Rotate               | 40-5000 r/min               |
| Max heat Temperature | 160 ℃                       |
| Bowl capacity        | 5L                          |
| Steamer capacity     | 2.5L                        |
| Weight               | 9.3kg                       |
| Machine size         | 44.3*28*29CM                |
| Packing              | 54.5*37.8*35.5cm(outer box) |