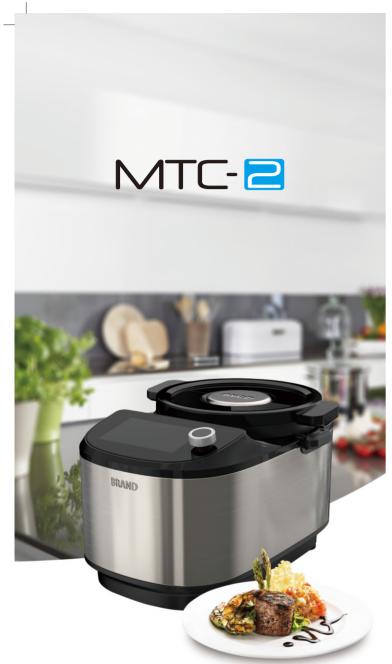

MULTIED-FUNCTIONAL Cooking Machine

| Voltage              | AC 100-120V 50/60Hz         |
|----------------------|-----------------------------|
|                      | AC 220-240V 50/60Hz         |
| Motor Power          | 500W                        |
| Heating Power        | 1000W                       |
| Rotate               | 40-5000 r/min               |
| Max heat Temperature | 160 ℃                       |
| Bowl capacity        | 5L                          |
| Steamer capacity     | 2.5L                        |
| Weight               | 9.3kg                       |
| Machine size         | 44.3*28*29CM                |
| Packing              | 54.5*37.8*35.5cm(outer box) |